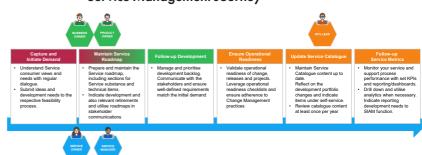

# Service Lifecycle Management





### Service Management in an End-to-End Flow



### **Core Elements of Service Management**



here may be many different service clusters with service management elements in various business domains he vertical service clusters are managed by the Service Lifecycle Management and the horizontal elements are within the SIAM responsibilities.

### Service Management Journey



## Service planning accountability Strategic business relationship management Strategic demand management Service portfolio steering Major development steering



### **ITIL Compatibility**



#### 3-Level Service Catalogue



A comprehensive picture of Service
 Structure to organise responsibilities

An essential summary of individual services.

Envices understand by hypinesses 8 up.

Fast access to services
 Predefined forms and workflows
 Service Automation

### **End-to-End Service Management**