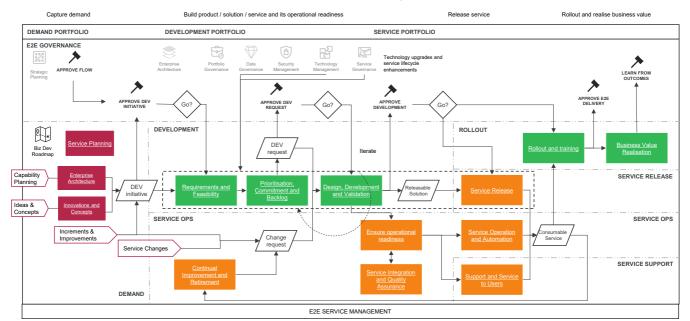

gement**



here may be many different service clusters with service management elements in various business domains he vertical service clusters are managed by the Service Lifecycle Management and the horizontal elements are within the SIAM responsibilities.

### Service Management Journey



## Service planning accountability Strategic business relationship management Strategic demand management Service portfolio steering Major development steering



### **ITIL Compatibility**



#### 3-Level Service Catalogue



A comprehensive picture of Service
 Structure to organise responsibilities

An essential summary of individual services.

Envices understand by hypinesses 8 up.

Fast access to services
 Predefined forms and workflows
 Service Automation

### **End-to-End Service Management**