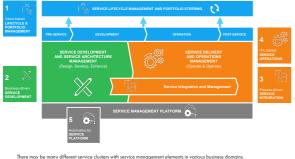

### **Core Elements of Service Management**

here may be many different service clusters with service management elements in various business domains he vertical service clusters are managed by the Service Lifecycle Management and the horizontal elements are within the SIAM responsibilities.