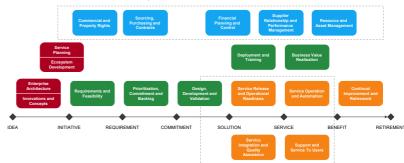

# Service Lifecycle Management





### Service Management in an End-to-End Flow



### **Core Elements of Service Management**



here may be many different service clusters with service management elements in various business domains he vertical service clusters are managed by the Service Lifecycle Management and the horizontal elements are within the SIAM responsibilities.

### Service Management Journey



## Service planning accountability Strategic business relationship management Strategic demand management Service portfolio steering Major development steering



### **ITIL Compatibility**



#### 3-Level Service Catalogue



A comprehensive picture of Service
 Structure to organise responsibilities

An essential summary of individual services.

Envices understand by hypinesses 8 up.

Fast access to services
 Predefined forms and workflows
 Service Automation

##